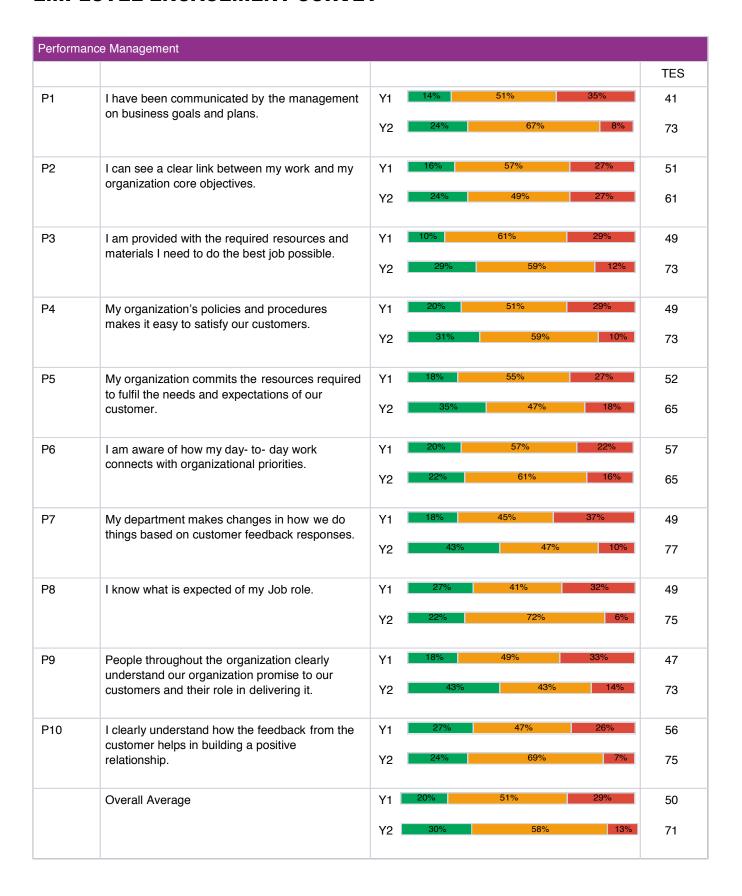

## **EMPLOYEE ENGAGEMENT SURVEY**



## **DEPARTMENT COMPARISON**

|                    |                                                                                                   | Overall Org | Leadership | Finance | Human Reso | Production | Quality As |
|--------------------|---------------------------------------------------------------------------------------------------|-------------|------------|---------|------------|------------|------------|
| Overall Engagement |                                                                                                   |             |            |         |            |            |            |
| E1                 | I would recommend my organization to a friend as a great place to buy product or services.        | 84          | 50         | 93      | 93